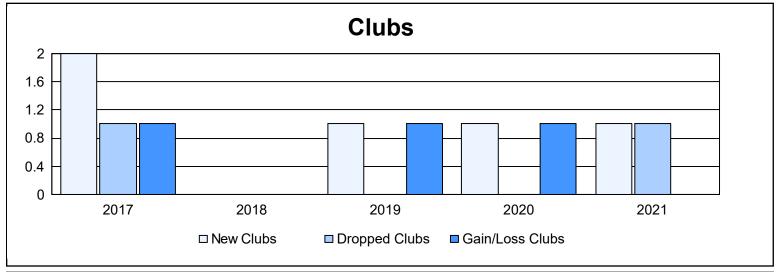

District 5M 10 As of June 2021 Cumulative

| Year      | New<br>Clubs | Dropped<br>Clubs | Gain/<br>Loss<br>Clubs | New<br>Members | Charter<br>Members | Reinstate<br>Members | Transfer<br>Members | Total<br>Member<br>Added | Total<br>Members<br>Dropped | Gain/<br>Loss<br>Members |
|-----------|--------------|------------------|------------------------|----------------|--------------------|----------------------|---------------------|--------------------------|-----------------------------|--------------------------|
| 2016-2017 | 2            | 1                | 1                      | 112            | 53                 | 3                    | 11                  | 179                      | 170                         | 9                        |
| 2017-2018 | 0            | 0                | 0                      | 116            | 4                  | 8                    | 7                   | 135                      | 207                         | -72                      |
| 2018-2019 | 1            | 0                | 1                      | 174            | 22                 | 4                    | 1                   | 201                      | 119                         | 82                       |
| 2019-2020 | 1            | 0                | 1                      | 109            | 24                 | 6                    | 8                   | 147                      | 206                         | -59                      |
| 2020-2021 | 1            | 1                | 0                      | 102            | 72                 | 25                   | 2                   | 201                      | 207                         | -6                       |
| Average   | 1            | 0                | 1                      | 123            | 35                 | 9                    | 6                   | 173                      | 182                         | -9                       |